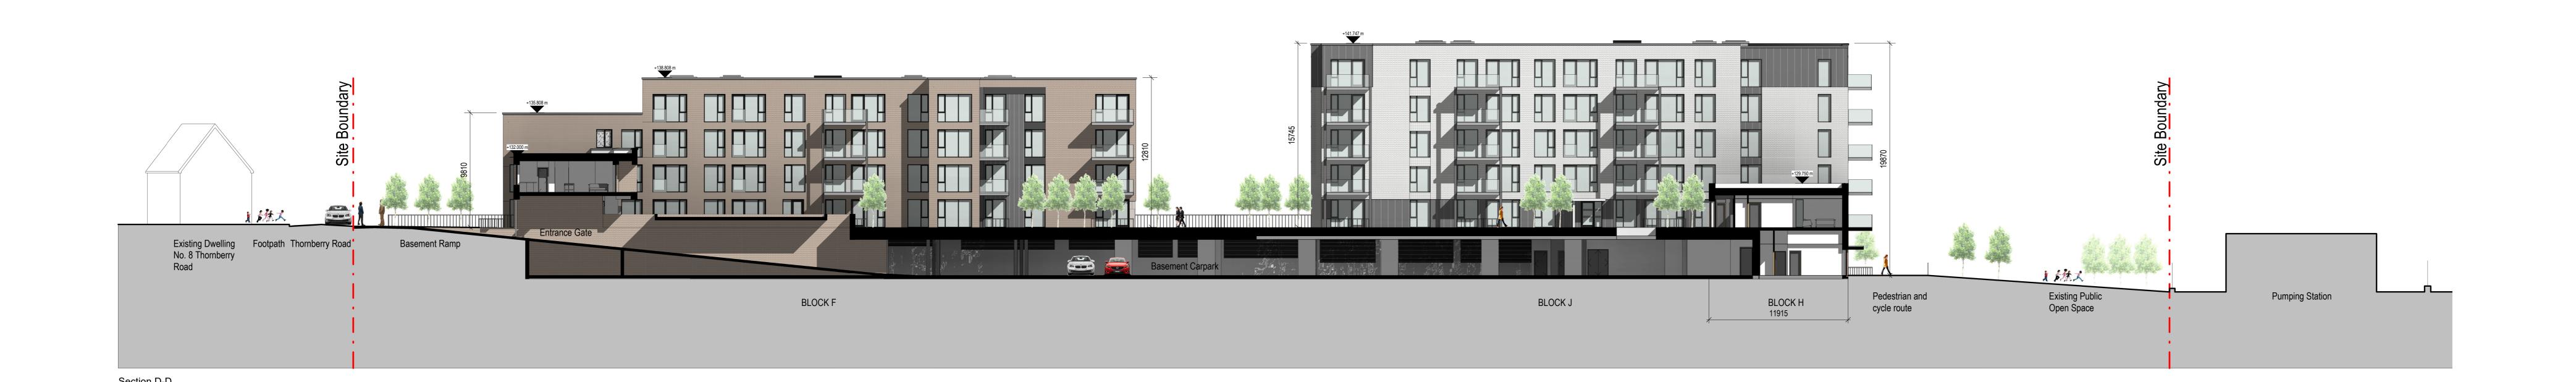

04 Elevation to Ferncarrig Avenue

Section E-E

GENERAL NOTES:

ALL DIMENSIONS ARE TO BE CONFIRMED ON SITE

DIMENSIONS ARE NOT TO BE SCALED FROM THIS DRAWING

THIS DRAWING IS TO BE READ IN CONJUNCTION WITH CONSULTANTS DRAWINGS

ALL WORK TO BE CARRIED OUT IN ACCORDANCE WITH CURRENT BUILDING REGULATIONS

TeV date by Description

A 20/07/2022 ER Planning Issue

NOTE:

PLEASE SEE SITE PLANS FOR ORTHOGONAL DIMENSIONS TO ADJOINING EXISTING BULDINGS ALL HORIZONTAL DIMENSIONS TO BE READ IN CONJUCTION WITH GA PLANS ALL LEVELS ARE RELATIVE TO MALIN HEAD