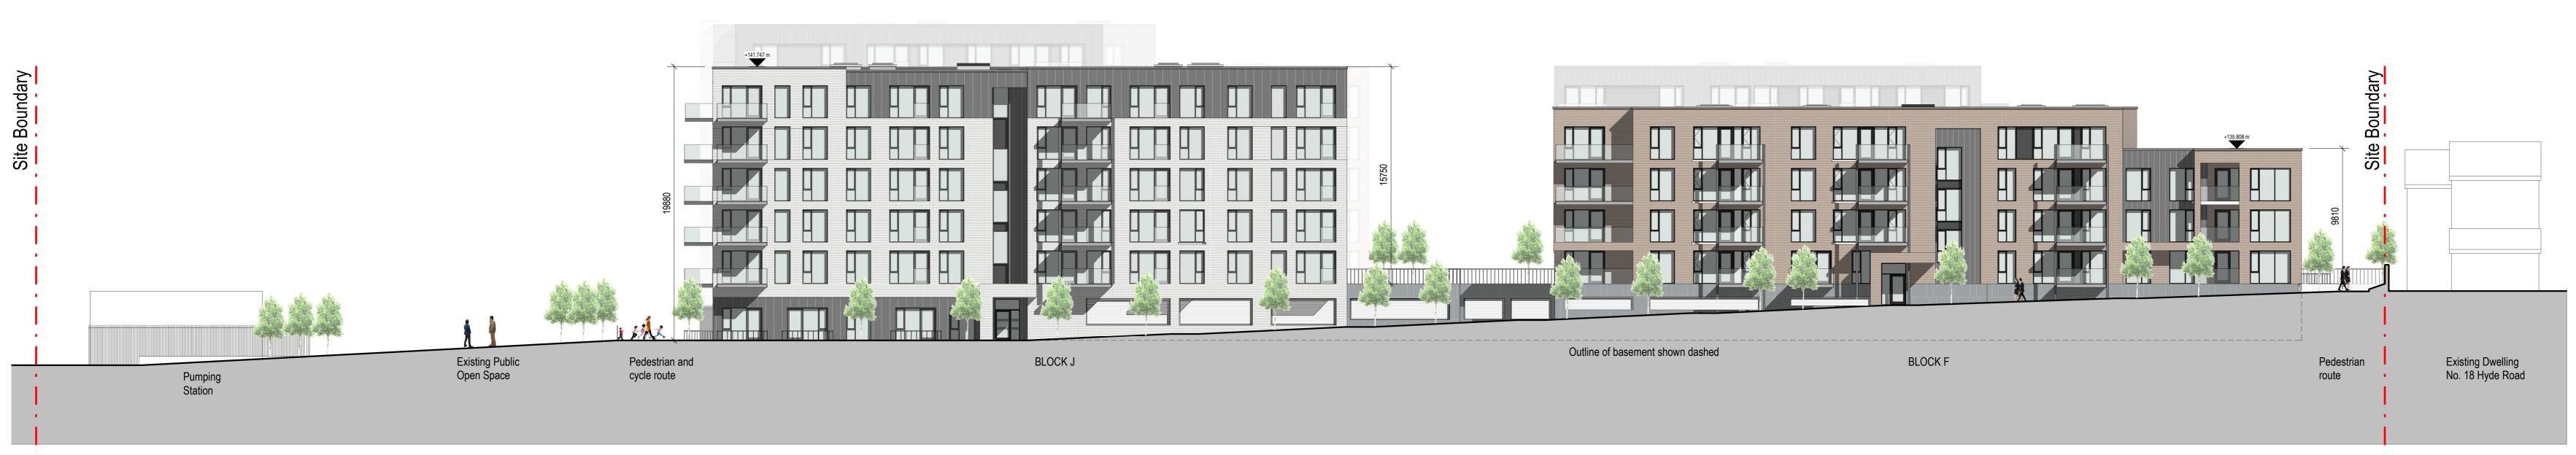

04 Elevation to Ferncarrig Avenue

Section E-E

GENERAL NOTES:

ALL DIMENSIONS ARE TO BE CONFIRMED ON SITE

DIMENSIONS ARE NOT TO BE SCALED FROM THIS DRAWING

THIS DRAWING IS TO BE READ IN CONJUNCTION WITH CONSULTANTS DRAWINGS

ALL WORK TO BE CARRIED OUT IN ACCORDANCE WITH CURRENT BUILDING REGULATIONS

TeV date by Description

A 20/07/2022 ER Planning Issue

NOTE:

PLEASE SEE SITE PLANS FOR ORTHOGONAL DIMENSIONS TO ADJOINING EXISTING BULDINGS ALL HORIZONTAL DIMENSIONS TO BE READ IN CONJUCTION WITH GA PLANS ALL LEVELS ARE RELATIVE TO MALIN HEAD