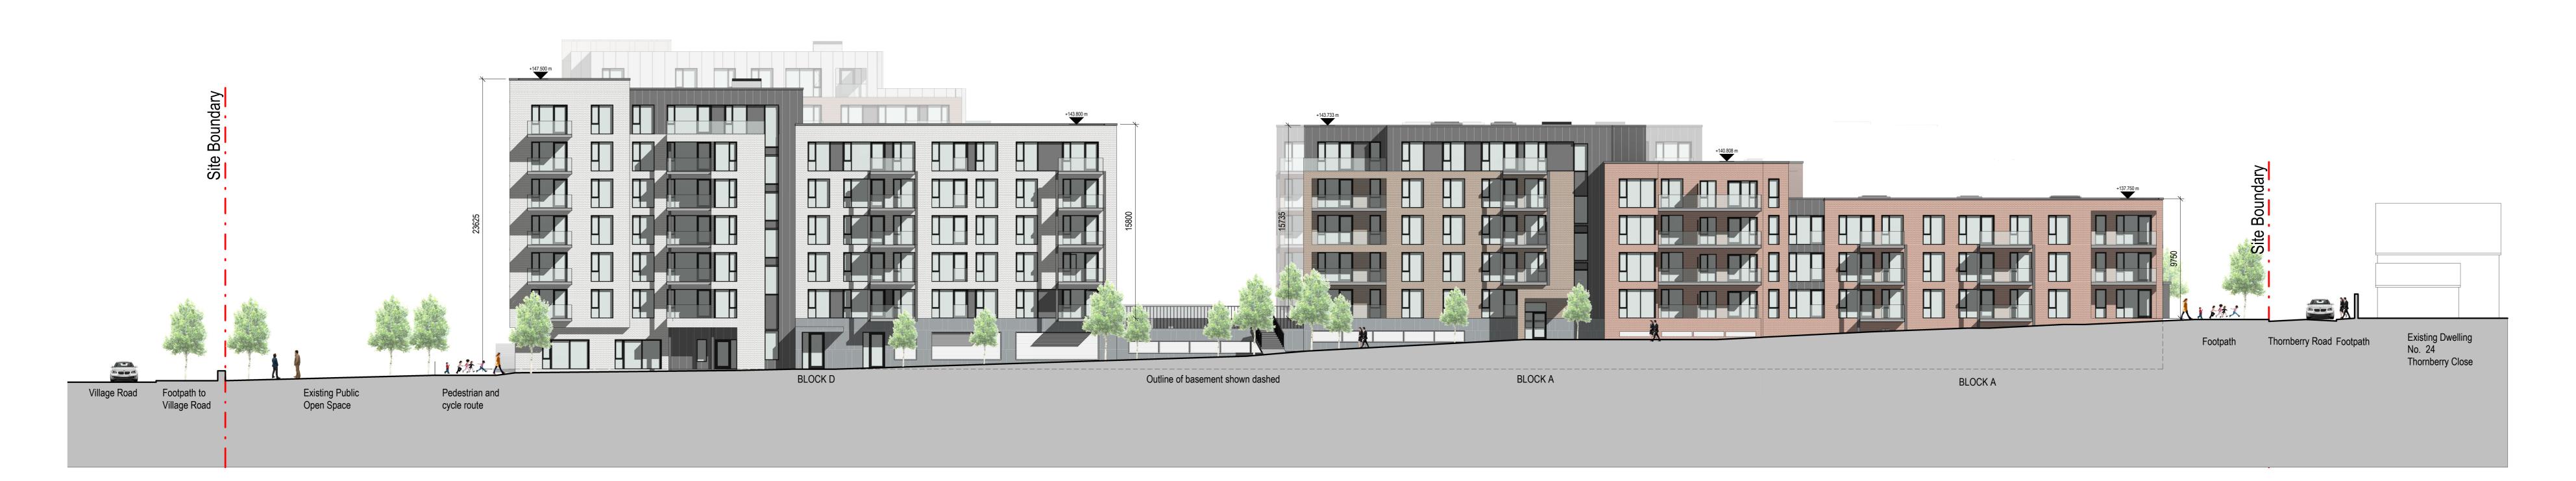

04 Elevation to Ferncarrig Avenue

Section E-E

GENERAL NOTES:

ALL DIMENSIONS ARE TO BE CONFIRMED ON SITE

DIMENSIONS ARE NOT TO BE SCALED FROM THIS DRAWING

THIS DRAWING IS TO BE READ IN CONJUNCTION WITH CONSULTANTS DRAWINGS

ALL WORK TO BE CARRIED OUT IN ACCORDANCE WITH CURRENT BUILDING REGULATIONS

TeV date by Description

A 20/07/2022 ER Planning Issue

NOTE:

PLEASE SEE SITE PLANS FOR ORTHOGONAL DIMENSIONS TO ADJOINING EXISTING BULDINGS ALL HORIZONTAL DIMENSIONS TO BE READ IN CONJUCTION WITH GA PLANS ALL LEVELS ARE RELATIVE TO MALIN HEAD